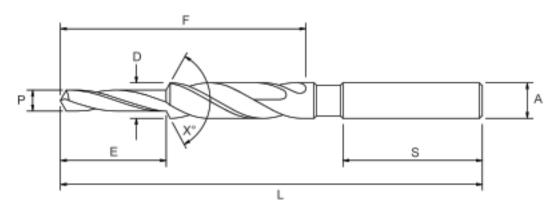

## MULTIPLE DIAMETER DRILLS

When ordering, please specify whether the drills is to be step or subland type.

D = Diameter of large, fluted section.

P = Diameter small, fluted section.

A= Shank Diameter.

L = Overall Length.

F = Flute Length.

E = Length of Small Diameter. This is measure from the extreme point to the bottom corner of the step angle.

X=Included Angle of the step angle.

S = Shank Length

If you have any questions, please do not hesitate to contact us or call 800-621-4274. We look forward to working with you.